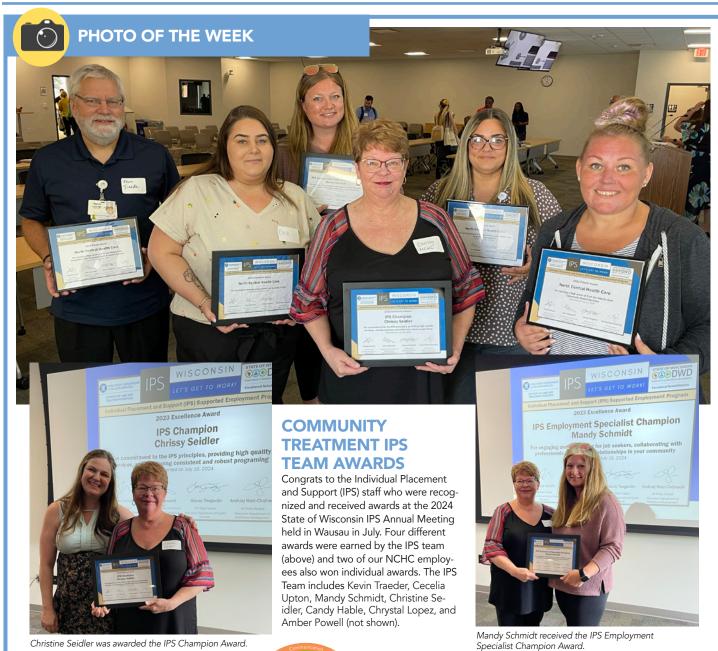

Congratulations to our NCHC Individual Placement and Support (IPS) staff who were recognized and received awards at the 2024 State of Wisconsin IPS Annual Meeting held in Wausau in July. Four different awards were earned by the IPS team and two of our NCHC employees also won individual awards:

2023 Fidelity Award: For earning 4 out of 5 possible points on the fidelity item **Executive Team Support** 

2023 Fidelity Award: For earning the high score of 5 on the fidelity item Integration with Treatment Teams: Frequent Contact

2023 Fidelity Award: For earning a high score of 5 on the fidelity item Community-Based Services

2023 Excellence Award: For the highest average employment rate in 2023 of 65%

Mandy Schmidt received the IPS Employment Specialist Champion for engaging and advocating for job seekers, collaborating with professionals, and building relationships in your community.

Chrissy Seidler was awarded the IPS Champion award for her commitment to the IPS principles, providing high-quality services, and developing consistent and robust programming.

These are very high honors and I want to recognize these individuals and those who work in the IPS program for their outstanding work and Person-Centered Service in winning these prestigious awards. These individuals truly show a dedication to our Core Values: Accountability, Dignity, Integrity, Partnership, and Continuous Improvement.