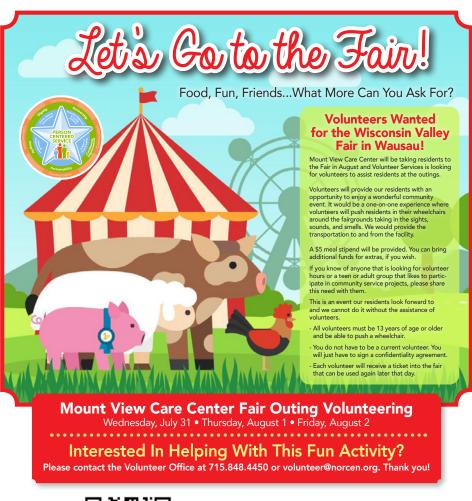

Tom Onan transferred from Quality Specialist in Safety & Security to Compliance Officer/Risk Manager in Compliance reporting to Gary Olsen effective 07/21/2024.

Sign up online at https://bit.ly/VolunteeratFair